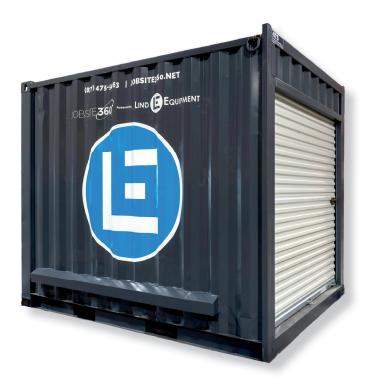

## **POWER CONTAINER DATASHEET**

Lind Equipment's **Power Container** is the starting point for jobsite power, connecting directly to the grid. Developed specifically for construction sites, its modular design allows for faster delivery and flexible setup without sacrificing performance or functionality. The **Power Container** is available in 10ft or 20ft and can easily be set up to supply power to our **Transformer Carts** and **Power Dollies**.

## **Benefits**

- Lockable roll-up container door.
- Forklift /telehandler pockets.
- Hoisting eyelets.
- Interior LED lighting.
- Customizable configurations.
- Awning & rubber gasket for wire feeds.
- Optional: Co-branded with company colours/ logos.