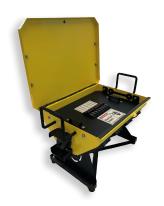

## **Power Distribution Box**

## **Features**

- Integrated GFCI Receptacles.
- Dedicated Quad USB receptacle for charging mobile devices.
- LED Indicator Light on the 50A Input Receptacle.
- Receptacles angled at 45° and protected with weatherproof covers.
- Internal components are located under a false top for easy access.
- Electrical components are easy to source and readily available.

 We estimate each Lind power unit has a 100ft x 100ft (10,000ft²) area of coverage, assuming the use of 50' extension cords to power tools and equipment.

| OVERVIEW                    |                                                                                           |
|-----------------------------|-------------------------------------------------------------------------------------------|
| Part Number                 | 92000                                                                                     |
| Description                 | 50A Power Distribution Box (Spider Box)                                                   |
| Input                       | 50A 125/250V (California Standard)                                                        |
| Output                      | 50A 125/250V (California Standard)                                                        |
| Weatherproof<br>Receptacles | 6 x 20A 125V GFCI Duplex (5-20R)<br>1 x 30A 250V Twist Lock (L6-30R)<br>1 x 4.8A Quad USB |
| Weight                      | 38 lbs                                                                                    |
| Dimensons                   | 23.5" W X 16.5" L X 15.5" H                                                               |
| Construction                | Heavy-Gauge Powder Coated Steel                                                           |
| Approval                    | Approved to UL & CSA standards                                                            |
| Add-On<br>Accessories       | 91006 - 50 ft power cord<br>6/3 + 8/1 STOW w/ 50A plug and<br>connector                   |
|                             | 91007 - 100 ft power cord<br>6/3 + 8/1 STOW w/ 50A plug and<br>connector                  |