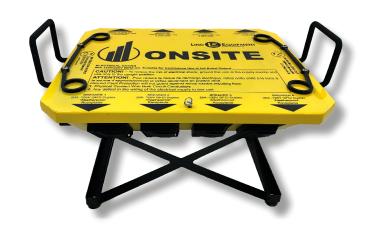

## **Power Distribution Box**

## **Features**

- Integrated GFCI Receptacles.
- Dedicated Quad USB receptacle for charging mobile devices.
- LED Indicator Light on the 50A Input Receptacle.
- Receptacles angled at 45° and protected with weatherproof covers.
- Internal components are located under a false top for easy access.
- Electrical components are easy to source and readily available.

 We estimate each Lind power unit has a 100ft x 100ft (10,000ft²) area of coverage, assuming the use of 50' extension cords to power tools and equipment.

| OVERVIEW                    |                                                                                           |
|-----------------------------|-------------------------------------------------------------------------------------------|
| Part Number                 | 92000                                                                                     |
| Description                 | 50A Power Distribution Box (Spider Box)                                                   |
| Input                       | 50A 125/250V (California Standard)                                                        |
| Output                      | 50A 125/250V (California Standard)                                                        |
| Weatherproof<br>Receptacles | 6 x 20A 125V GFCI Duplex (5-20R)<br>1 x 30A 250V Twist Lock (L6-30R)<br>1 x 4.8A Quad USB |
| Weight                      | 38 lbs                                                                                    |
| Dimensons                   | 23.5" W X 16.5" L X 15.5" H                                                               |
| Construction                | Heavy-Gauge Powder Coated Steel                                                           |
| Approval                    | Approved to UL & CSA standards                                                            |
| Add-On<br>Accessories       | 91006 - 50 ft power cord<br>6/3 + 8/1 STOW w/ 50A plug and<br>connector                   |
|                             | 91007 - 100 ft power cord<br>6/3 + 8/1 STOW w/ 50A plug and<br>connector                  |