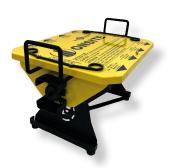

## **Power Distribution Box**

## **Features**

- Integrated GFCI Receptacles.
- Dedicated Quad USB receptacle for charging mobile devices.
- LED Indicator Light on the 50A Input Receptacle.
- Receptacles angled at 45° and protected with weatherproof covers.
- Internal components are located under a false top for easy access.
- Electrical components are easy to source and readily available.

 We estimate each Lind power unit has a 100ft x 100ft (10,000ft²) area of coverage, assuming the use of 50' extension cords to power tools and equipment.

| OVERVIEW                    |                                                                                           |
|-----------------------------|-------------------------------------------------------------------------------------------|
| Part Number                 | 92000                                                                                     |
| Description                 | 50A Power Distribution Box (Spider Box)                                                   |
| Input                       | 50A 125/250V (California Standard)                                                        |
| Output                      | 50A 125/250V (California Standard)                                                        |
| Weatherproof<br>Receptacles | 6 x 20A 125V GFCI Duplex (5-20R)<br>1 x 30A 250V Twist Lock (L6-30R)<br>1 x 4.8A Quad USB |
| Weight                      | 38 lbs                                                                                    |
| Dimensons                   | 23.5" W X 16.5" L X 15.5" H                                                               |
| Construction                | Heavy-Gauge Powder Coated Steel                                                           |
| Approval                    | Approved to UL & CSA standards                                                            |
| Add-On<br>Accessories       | 91006 - 50 ft power cord<br>6/3 + 8/1 STOW w/ 50A plug and<br>connector                   |
|                             | 91007 - 100 ft power cord<br>6/3 + 8/1 STOW w/ 50A plug and<br>connector                  |