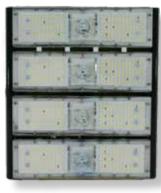

## Beacon980 Large Area Floodlight

#### **Overview**

| Part Number         | LE980LED                                                                           |
|---------------------|------------------------------------------------------------------------------------|
| Description         | 200W Large Area Floodlight                                                         |
| Lumens              | 30,000 lumens                                                                      |
| Amp Draw (@120V)    | 1.67A                                                                              |
| Weight (light head) | 16 lbs                                                                             |
| Cord                | 15' 16/3 SJTW with 5-15 Plug                                                       |
| Construction        | High strength lightweight aluminum housing with polycarbonate lens.                |
| Mounting options    | Rugged steel adjustable bracket.                                                   |
| LE980LED-TRW        | Single light head, comes with a heavy-duty tripod with winch (Max Height: 12ft)    |
| LE980LED-CART-W     | Single light head, comes with a<br>2-wheel cart with winch (Max<br>Height: 12.5ft) |
| LE980LED-CART-TD-W  | Dual light head, comes with a<br>2-wheel cart with winch (Max<br>Height: 12.5ft)   |