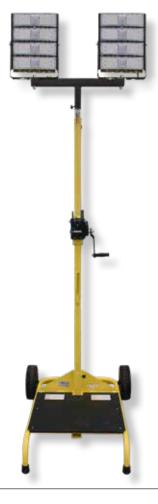

#### **Overview**

| Part Number         | LE980LED                                                                           |
|---------------------|------------------------------------------------------------------------------------|
| Description         | 200W Large Area Floodlight                                                         |
| Lumens              | 30,000 lumens                                                                      |
| Amp Draw (@120V)    | 1.67A                                                                              |
| Weight (light head) | 16 lbs                                                                             |
| Cord                | 15' 16/3 SJTW with 5-15 Plug                                                       |
| Construction        | High strength lightweight aluminum housing with polycarbonate lens.                |
| Mounting options    | Rugged steel adjustable bracket.                                                   |
| LE980LED-TRW        | Single light head, comes with a heavy-duty tripod with winch (Max Height: 12ft)    |
| LE980LED-CART-W     | Single light head, comes with a<br>2-wheel cart with winch (Max<br>Height: 12.5ft) |
| LE980LED-CART-TD-W  | Dual light head, comes with a<br>2-wheel cart with winch (Max<br>Height: 12.5ft)   |