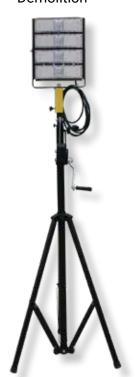

#### **Overview**

| Part Number         | LE980LED                                                                           |
|---------------------|------------------------------------------------------------------------------------|
| Description         | 200W Large Area Floodlight                                                         |
| Lumens              | 30,000 lumens                                                                      |
| Amp Draw (@120V)    | 1.67A                                                                              |
| Weight (light head) | 16 lbs                                                                             |
| Cord                | 15' 16/3 SJTW with 5-15 Plug                                                       |
| Construction        | High strength lightweight aluminum housing with polycarbonate lens.                |
| Mounting options    | Rugged steel adjustable bracket.                                                   |
| LE980LED-TRW        | Single light head, comes with a heavy-duty tripod with winch (Max Height: 12ft)    |
| LE980LED-CART-W     | Single light head, comes with a<br>2-wheel cart with winch (Max<br>Height: 12.5ft) |
| LE980LED-CART-TD-W  | Dual light head, comes with a<br>2-wheel cart with winch (Max<br>Height: 12.5ft)   |