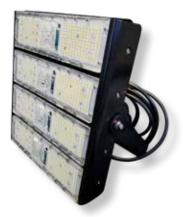

## Beacon980 Large Area Floodlight

#### **Overview**

| Part Number         | LE980LED                                                                           |
|---------------------|------------------------------------------------------------------------------------|
| Description         | 200W Large Area Floodlight                                                         |
| Lumens              | 30,000 lumens                                                                      |
| Amp Draw (@120V)    | 1.67A                                                                              |
| Weight (light head) | 16 lbs                                                                             |
| Cord                | 15' 16/3 SJTW with 5-15 Plug                                                       |
| Construction        | High strength lightweight aluminum housing with polycarbonate lens.                |
| Mounting options    | Rugged steel adjustable bracket.                                                   |
| LE980LED-TRW        | Single light head, comes with a heavy-duty tripod with winch (Max Height: 12ft)    |
| LE980LED-CART-W     | Single light head, comes with a<br>2-wheel cart with winch (Max<br>Height: 12.5ft) |
| LE980LED-CART-TD-W  | Dual light head, comes with a<br>2-wheel cart with winch (Max<br>Height: 12.5ft)   |